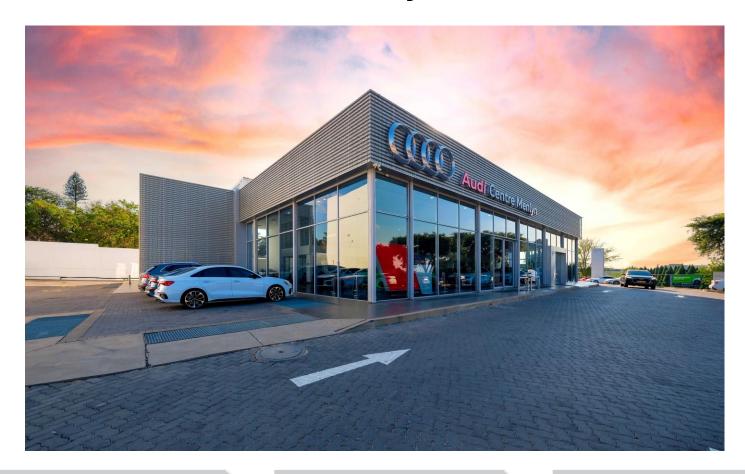

Transform potential

# Audi, Menlyn Acquisition Opportunity

AS AT 1 JANUARY 2025



### **Executive Summary**



GLA of **6 785m<sup>2</sup>** 

Occupancy of **100%** 

Weighted average lease expiry of **4.8 years** 

#### Audi, Menlyn

Location: Garsfontein Rd & January Masilela Drive, Waterkloof Glen, Pretoria

The Node –Sub-node Overview

- Situated on the Eastern suburbs of Pretoria with excellent road visibility.
- Single use tenant
- High visibility and excellent accessibility

The building is tenanted by Audi on a long term renewal for a 5 Year period.

## Property and Financial Information



| Audi, Menlyn        |                                         |                                      |  |  |
|---------------------|-----------------------------------------|--------------------------------------|--|--|
|                     | GLA (m²)                                | 6 785