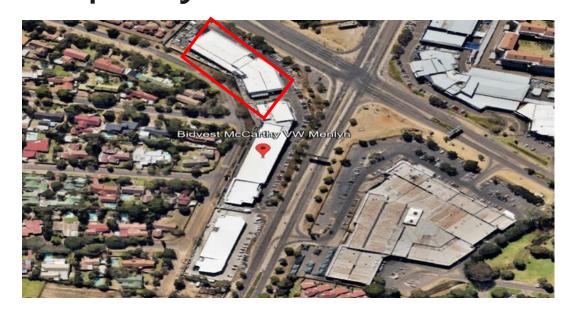

Transform potential

# Audi, Menlyn Acquisition Opportunity

AS AT 1 JANUARY 2025



### **Executive Summary**



GLA of **6 785m<sup>2</sup>** 

Occupancy of **100%** 

Weighted average lease expiry of **4.8 years** 

#### Audi, Menlyn

Location: Garsfontein Rd & January Masilela Drive, Waterkloof Glen, Pretoria

The Node –Sub-node Overview

- Situated on the Eastern suburbs of Pretoria with excellent road visibility.
- Single use tenant
- High visibility and excellent accessibility

The building is tenanted by Audi on a long term renewal for a 5 Year period.

## Property and Financial Information



| Audi, Menlyn        |                                         |                                      |  |  |
|---------------------|-----------------------------------------|--------------------------------------|--|--|
|                     | GLA (m²)                                | 6 785                                |  |  |
|                     | Property type                           | Retail                               |  |  |
| 8                   | Location                                | Menlyn,Pretoria                      |  |  |
| <u>@</u> -@         | Tenant                                  | Mccarthy Limited / TA Audi<br>Menlyn |  |  |
| $\overline{\nabla}$ | Occupancy at Jan 2025                   | 100%                                 |  |  |
|