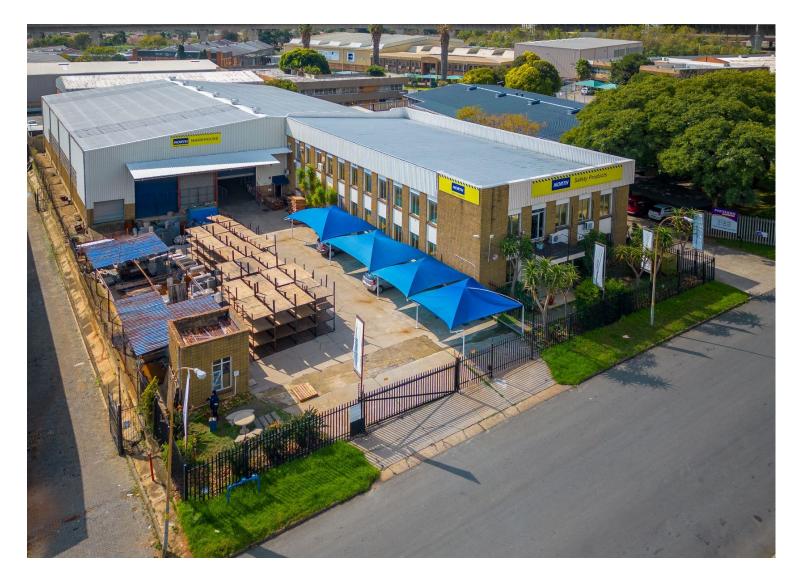

# 5 Latei Street, Isando

Acquisition Opportunity

January 2025



## 5 Latei



| Supply Capacity | Current Transformers<br>Installed | HT / LV | Maximum kVa /<br>NMD | Single Phase | Three Phase |
|-----------------|-----------------------------------|---------|----------------------|--------------|-------------|
| 300A            | 250/5                             | LV      | 173.2                | ×            | <b>→</b> □  |

| Location                    | 5 Latei Street, Isando, Johannesburg |
|-----------------------------|--------------------------------------|
| ERF                         | 549 Isando Ext 3                     |
| WALE as at Jan 2025 (years) | 0.0                                  |
| Weighted average escalation | 0.0%                                 |
| Occ