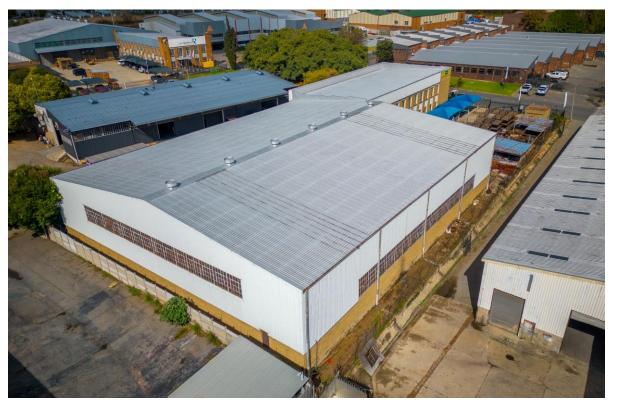

| 1            | Fire sprinklers        | Yes  |
|              | Eave heights           | 8.2m |
|              | Total roller doors     | 2    |
|              | No. of on grade doors  | 1    |
| <b>₽</b>     | No. of off grade doors | 1    |
|              | Superlink reticulation | No   |
|              |                        | 2    |

1

### Location



## Overview



### **5 Latei Street**

5 Latei Street is located in Isando, an industrial area in the Johannesburg suburb of Kempton Park which is in close proximity to OR Tambo International airport

There is access to public transport (Gautrain, Metrorail trains, bus services and taxis) and the property is easily accessible to major road networks such as the R21, N12 and R24. As well as a power supply of 300amps.

## **Pictures**







## Site Layout







Any enquiries as regards the information in this document should be directed to:

# **Contact Information Daniel Des Tombe**

Mobile: +27 72 535 0942

Email: daniel.destombe@burstone.com



#### Disclaimer

This Information Pack has been prepared by Izandla Property Fund ("IZF") for the purposes of providing information to third party prospective purchasers in relation to the sale and purchase of the property more fully referred to herein.

The Information Pack ("Info Pack") contained herein is provided on a strictly confidential basis and is not to be distributed or reproduced in whole or in part without the prior written consent of IZF.

Any person who reads, uses or relies on the information contained herein is presumed to have obtained his/ her/ its own inde