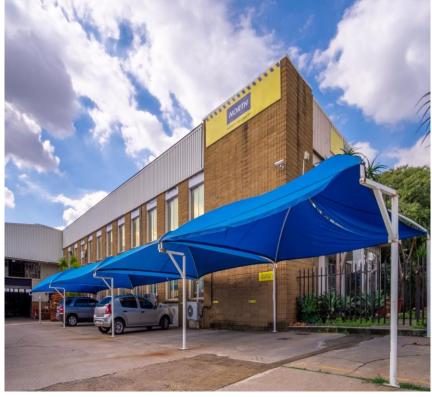

1            | Fire sprinklers        | Yes  |
|              | Eave heights           | 8.2m |
|              | Total roller doors     | 2    |
|              | No. of on grade doors  | 1    |
| <b>₽</b>     | No. of off grade doors | 1    |
|              | Superlink reticulation | No   |
|              |                        | 2    |

1

### Location



## Overview



### **5 Latei Street**

5 Latei Street is located in Isando, an industrial area in the Johannesburg suburb of Kempton Park which is in close proximity to OR Tambo International airport

There is access to public transport (Gautrain, Metrorail trains, bus services and taxis) and the property is easily accessible to major road networks such as the R21, N12 and R24. As well as a power supply of 300amps.

## **Pictures**







## Site Layout







Any enquiries as regards the information in this document should be directed to:

# **Contact Information Daniel Des Tombe**

Mobile: +27 72 535 0942

Email: daniel.destombe@burstone.com



#### Disclaimer

This Information Pack has been prepared by Izandla Property Fund ("IZF") for the purposes of providing information to third party prospective purchasers in relation to the sale and purchase of the property more fully referred to herein.

The Information Pack ("Info Pack") contained herein is provided on a strictly confidential basis and is not to be distributed or reproduced in whole or in part without the prior written consent of IZF.

Any person who reads, uses or relies on the information contained herein is presumed to have obtained his/ her/ its own indepe