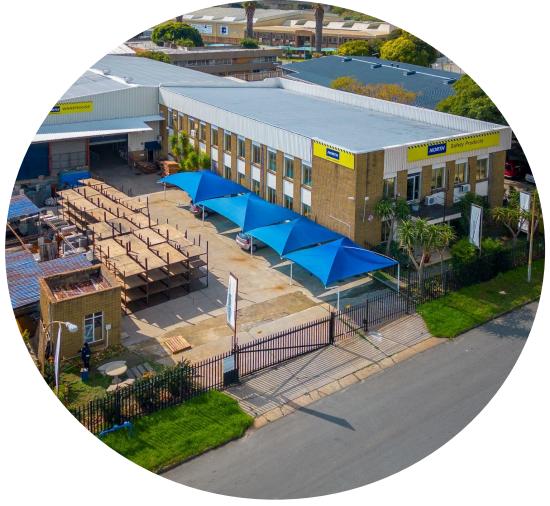

# 5 Latei Street, Isando

Acquisition Opportunity

January 2025



## 5 Latei



| Supply Capacity | Current Transformers<br>Installed | HT / LV | Maximum kVa /<br>NMD | Single Phase | Three Phase |
|-----------------|-----------------------------------|---------|----------------------|--------------|-------------|
| 300A            | 250/5                             | LV      | 173.2                | ×            | <b>→</b> □  |

| Location                    | 5 Latei Street, Isando, Johannesburg |
|-----------------------------|--------------------------------------|
| ERF                         | 549 Isando Ext 3                     |
| WALE as at Jan 2025 (years) | 0.0                                  |
| Weighted average escalation | 0.0%                                 |
| Occupancy as at Jan 2025    | 0.0%                                 |
| Node