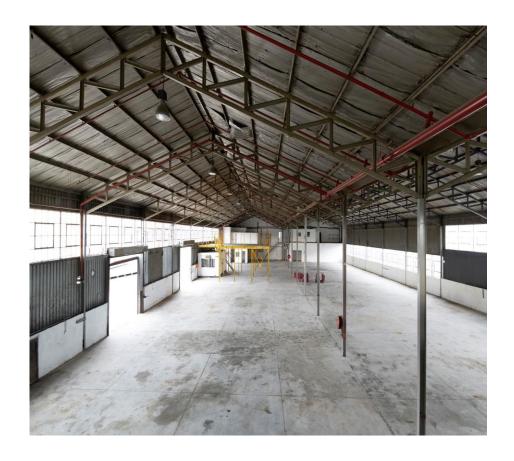

### Tenant

Vacant

GLA - 3 331 m<sup>2</sup>

| 1 <u>₽</u> • | Fire sprinklers        | Yes      |
|--------------|------------------------|----------|
| Ţ            | Eave heights           | 8 m      |
|              | Total roller doors     | 3        |
|              | No. of on grade doors  | 1        |
|              | No. of off grade doors | 2        |
|              | Superlink reticulation | Possible |

## **Pictures**