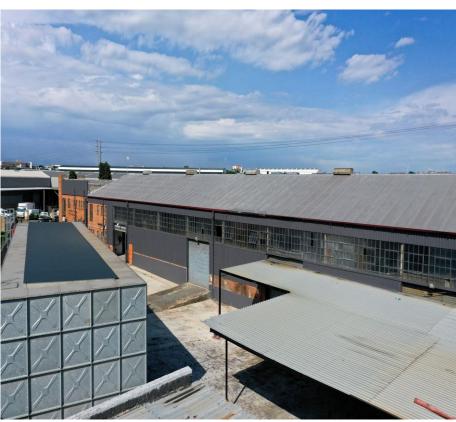

## **Pictures**

## 18 Skietlood

18 Skietlood is located in Isando, an industrial area in the Johannesburg suburb of Kempton Park which is in close proximity to OR Tambo International airport

There is access to public transport (Gautrain, Metrorail trains, bus services and taxis) and the property is easily accessible to major road networks such as the R21, N12 and R24. As well as a power supply of 200Amps 3-phase power available