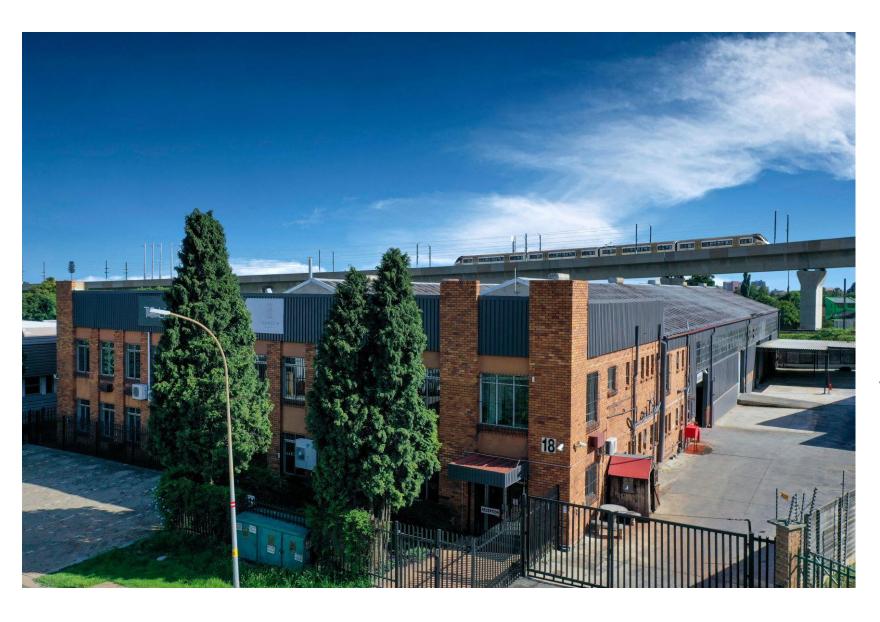

## 18 Skietlood

18 Skietlood is located in Isando, an industrial area in the Johannesburg suburb of Kempton Park which is in close proximity to OR Tambo International airport

There is access to public transport (Gautrain, Metrorail trains, bus services and taxis) and the property is easily accessible to major road networks such as the R21, N12 and R24. As well as a power supply of 200Amps 3-phase power available