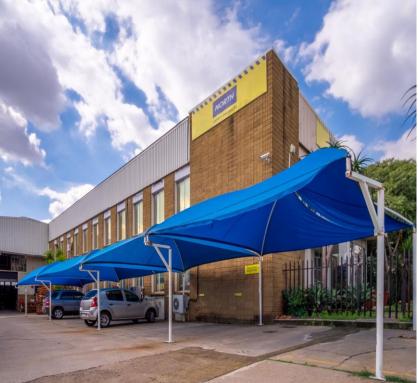

prinklers        | Yes  |
|              | Eave heights           | 8.2m |
|              | Total roller doors     | 2    |
|              | No. of on grade doors  | 1    |
|              | No. of off grade doors | 1    |
|              | Superlink reticulation | No   |
|              |                        | 2    |

### Location



### Overview



IZANDLA Property Fund

### **5 Latei Street**

5 Latei Street is located in Isando, an industrial area in the Johannesburg suburb of Kempton Park which is in close proximity to OR Tambo International airport

There is access to public transport (Gautrain, Metrorail trains, bus services and taxis) and the property is easily accessible to major road networks such as the R21, N12 and R24. As well as a power supply of 300amps.

## **Pictures**







IZANDLA Property Fund

## Site Layout



IZANDLA Property Fund



Any enquiries as regards the information in this document should be directed to:

### **Contact Information**

**Daniel Des Tombe** Mobile: +27 72 535 0942 Email: daniel.destombe@burstone.com



IZANDLA Property Fund

#### Disclaimer

This Information Pack has been prepared by Izandla Property Fund ("IZF') for the purposes of providing information to third party prospective purchasers in relation to the sale and purchase of the property more fully referred to herein.

The Information Pack ("Info Pack") contained herein is provided on a strictly confidential basis and is not to be distributed or reproduced in whole or in part without the prior written consent of IZF.

Any person who reads, uses or relies on the informatio