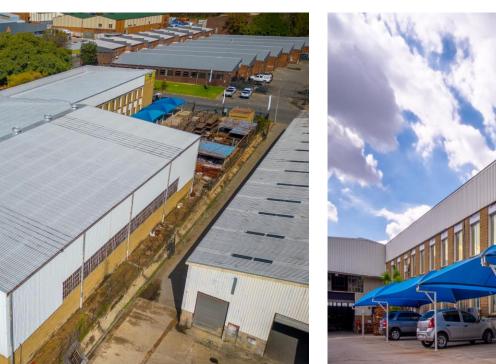

sprinklers        | Yes  |
|              | Eave heights           | 8.2m |
|              | Total roller doors     | 2    |
|              | No. of on grade doors  | 1    |
|              | No. of off grade doors | 1    |
|              | Superlink reticulation | No   |
|              |                        | 2    |

### Location



### Overview



IZANDLA Property Fund

### **5 Latei Street**

5 Latei Street is located in Isando, an industrial area in the Johannesburg suburb of Kempton Park which is in close proximity to OR Tambo International airport

There is access to public transport (Gautrain, Metrorail trains, bus services and taxis) and the property is easily accessible to major road networks such as the R21, N12 and R24. As well as a power supply of 300amps.

## **Pictures**







IZANDLA Property Fund

## Site Layout



IZANDLA Property Fund



Any enquiries as regards the information in this document should be directed to:

### **Contact Information**

**Daniel Des Tombe** Mobile: +27 72 535 0942 Email: daniel.destombe@burstone.com



IZANDLA Property Fund

#### Disclaimer

This Information Pack has been prepared by Izandla Property Fund ("IZF') for the purposes of providing information to third party prospective purchasers in relation to the sale and purchase of the property more fully referred to herein.

The Information Pack ("Info Pack") contained herein is provided on a strictly confidential basis and is not to be distributed or reproduced in whole or in part without the prior written consent of IZF.

Any person who reads, uses or relies on the informat