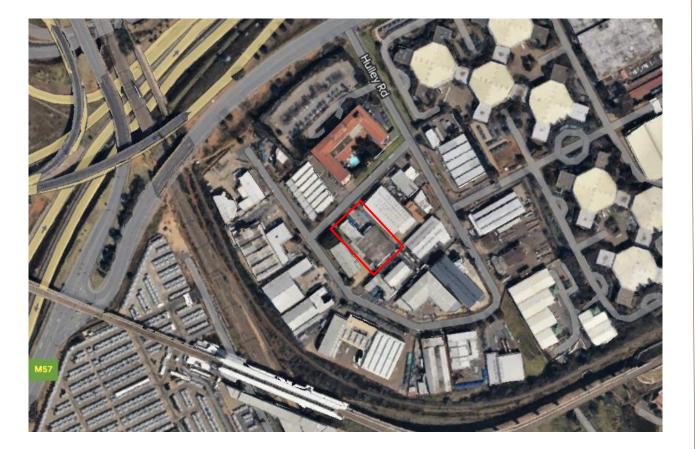

### Location

### **5 Latei Street**

5 Latei Street is located in Isando, an industrial area in the Johannesburg suburb of Kempton Park which is in close proximity to OR Tambo International airport

There is access to public transport (Gautrain, Metrorail trains, bus services and taxis) and the property is easily accessible to major road networks such as the R21, N12 and R24. As well as a power supply of 300amps.