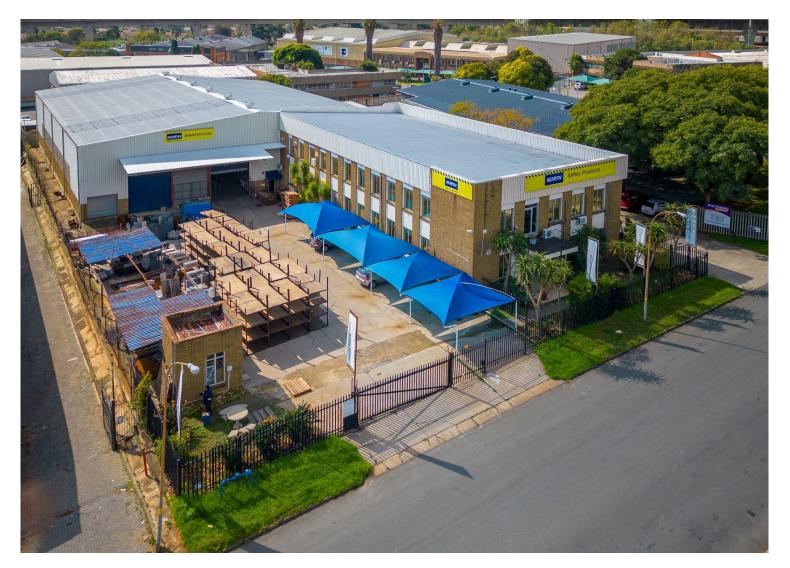

### Overview

IZANDLA Property Fund

### **5 Latei Street**

5 Latei Street is located in Isando, an industrial area in the Johannesburg suburb of Kempton Park which is in close proximity to OR Tambo International airport

There is access to public transport (Gautrain, Metrorail trains, bus services and taxis) and the property is easily accessible to major road networks such as the R21, N12 and R24. As well as a power supply of 300amps.