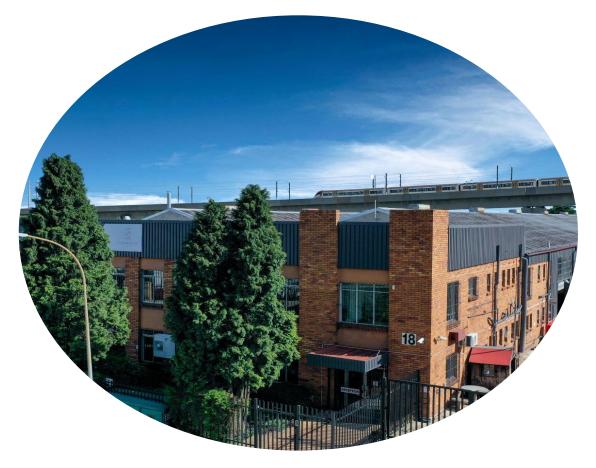

# 18 Skietlood

Acquisition Opportunity

June 2025



## 18 Skietlood



| Building / Tenant | Supply<br>Capacity | Current<br>Transformers<br>Installed | HT / LV | Maximum<br>kVa / NMD | Single Phase | Three Phase |
|-------------------|--------------------|--------------------------------------|---------|----------------------|--------------|-------------|
| 18 Skietlood      | 200A               | 200/5                                | LV      | 138.56               | Χ□           | ✓ [         |

| Location                     | 18 Skietlood Street, Isando, Johannesburg |
|------------------------------|-------------------------------------------|
| ERF                          | 536 Isando Ext 3                          |
| WALE as at June 2025 (years) | 0.56                                      |
| Weighted average escalation  | 0.0%