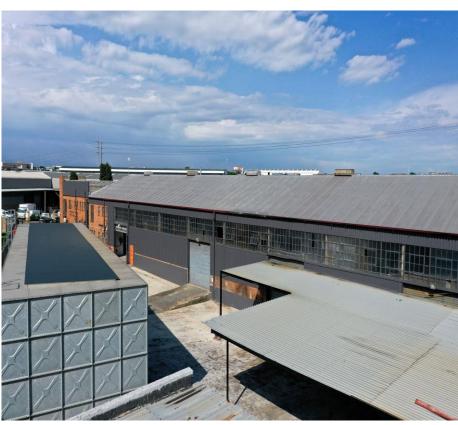

02 m<sup>2</sup>

| - ₫ | Fire sprinklers        | Yes      |
|-----|------------------------|----------|
| ↑   | Eave heights           | 8 m      |
|     | Total roller doors     | 3        |
|     | No. of on grade doors  | 1        |
|     | No. of off grade doors | 2        |
|     | Superlink reticulation | Possible |

### Location



### Overview



#### 18 Skietlood

18 Skietlood is located in Isando, an industrial area in the Johannesburg suburb of Kempton Park which is in close proximity to OR Tambo International airport

There is access to public transport (Gautrain, Metrorail trains, bus services and taxis) and the property is easily accessible to major road networks such as the R21, N12 and R24. As well as a power supply of 200Amps 3-phase power available

### **Pictures**







## Site Layout





Any enquiries as regards the information in this document should be directed to:

#### **Contact Information**

#### **Daniel Des Tombe**

Mobile: +27 72 535 0942

Email: daniel.destombe@burstone.com



#### Disclaimer

This Information Pack has been prepared by Izandla Property Fund ("IZF") for the purposes of providing information to third party prospective purchasers in relation to the sale and purchase of the property more fully referred to herein.

The Information Pack ("Info Pack") contained herein is provided on a strictly confidential basis and is not to be distributed or reproduced in whole or in part without the prior written consent of IZF.

Any person who reads, uses or relies on the information contained herein is presumed to have obtained his/ her/ its