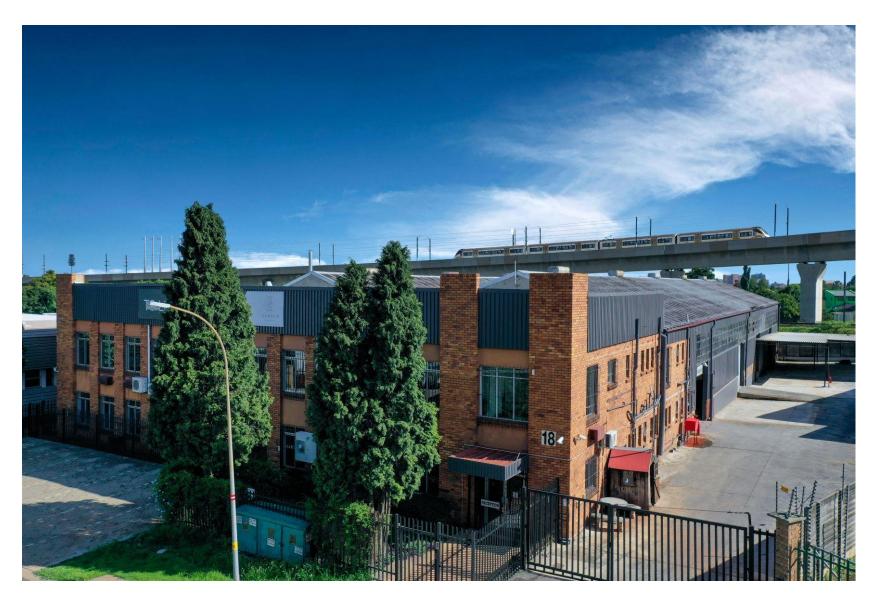

#### 18 Skietlood

18 Skietlood is located in Isando, an industrial area in the Johannesburg suburb of Kempton Park which is in close proximity to OR Tambo International airport

There is access to public transport (Gautrain, Metrorail trains, bus services and taxis) and the property is easily accessible to major road networks such as the R21, N12 and R24. As well as a power supply of 200Amps 3-phase power available