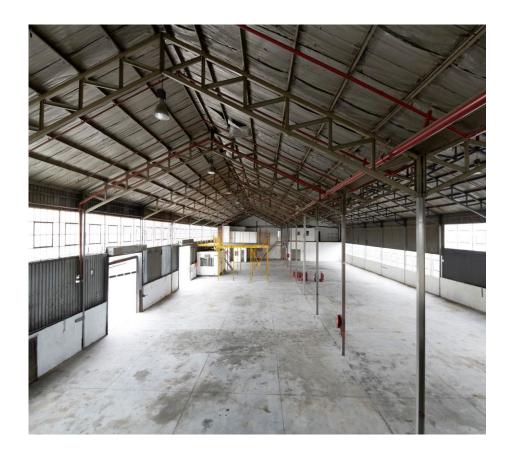

302 m<sup>2</sup>

| - ₫ | Fire sprinklers        | Yes      |
|-----|------------------------|----------|
| ↑   | Eave heights           | 8 m      |
|     | Total roller doors     | 3        |
|     | No. of on grade doors  | 1        |
|     | No. of off grade doors | 2        |
|     | Superlink reticulation | Possible |

### Location



### Overview



#### 18 Skietlood

18 Skietlood is located in Isando, an industrial area in the Johannesburg suburb of Kempton Park which is in close proximity to OR Tambo International airport

There is access to public transport (Gautrain, Metrorail trains, bus services and taxis) and the property is easily accessible to major road networks such as the R21, N12 and R24. As well as a power supply of 200Amps 3-phase power available

### **Pictures**







## Site Layout





Any enquiries as regards the information in this document should be directed to:

#### **Contact Information**

#### **Daniel Des Tombe**

Mobile: +27 72 535 0942

Email: daniel.destombe@burstone.com



#### Disclaimer

This Information Pack has been prepared by Izandla Property Fund ("IZF") for the purposes of providing information to third party prospective purchasers in relation to the sale and purchase of the property more fully referred to herein.

The Information Pack ("Info Pack") contained herein is provided on a strictly confidential basis and is not to be distributed or reproduced in whole or in part without the prior written consent of IZF.

Any person who reads, uses or relies on the information contained herein is presumed to have obtained his/ her/ i