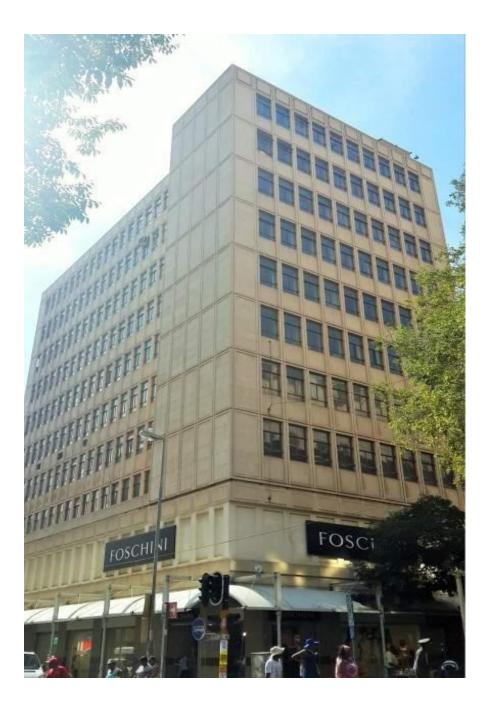

## 105 President Street

| Location                     | Franwell House 105 President Street, Johannesburg |
|------------------------------|---------------------------------------------------|
| WALE as at June 2025 (years) | 1.3                                               |
| Weighted average escalation  | 5.00%                                             |
| Occupancy as at June 2025    | 44.1%                                             |
| Node                         | Johannesburg CBD                                  |